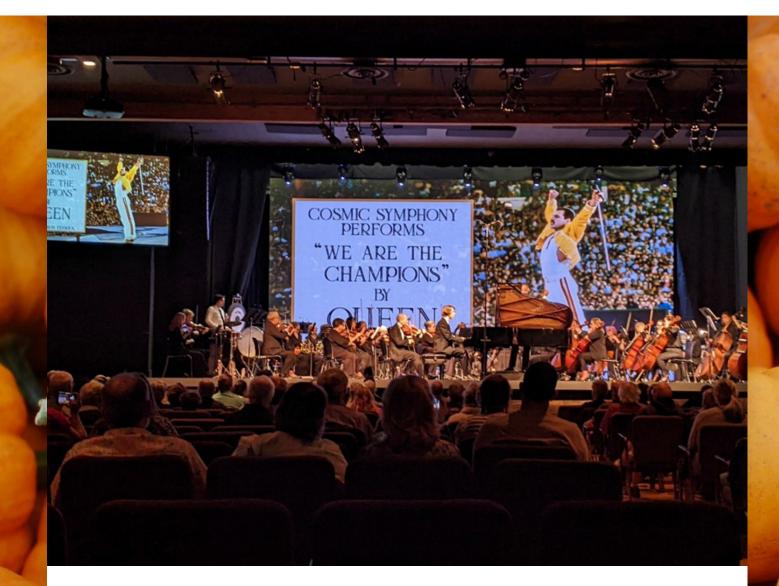

## **CLICK HERE TO VIEW THE CONCERT CYCLE RECAP!**

"Radiant Rhapsodies" feat. Baron Fenwick - COSMIC Symphony Concert Recap, October 2024 Season Opener

Radiant

Rhapsodies" feat. Baron Fenwick - COSMIC Symphony Concert Recap, October 2024 Season Opener

Symphony

Local Talent Universal Appeal

Concert

C

COSMIC performs surprise encore at Chesapeake Church