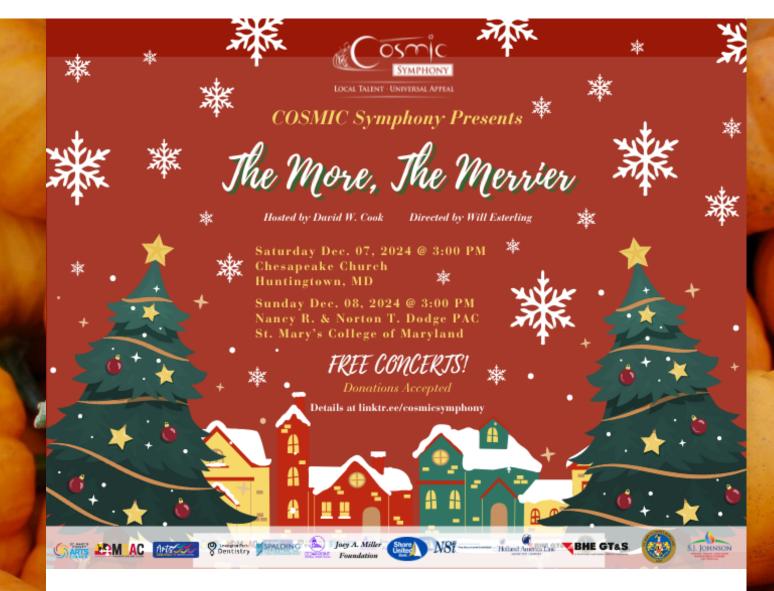

This event will not take place if less than \$1000 is raised during this campaign, so be sure to encourage your friends and family to donate as well!

Mark Your Calendars for our Holiday Concert!

COSMIC Symphony's concert titled *The More the Merrier* will be filled with magical holiday surprises that are sure to be fun for the whole family. Hosted by award-winning tenor and local celebrity David W. Cook, the afternoon will feature appearances by many familiar faces and surprise guests as COSMIC spreads Christmas cheer through Southern Maryland. COSMIC is pleased to present this concert free of charge. No tickets are required for this event.

#### **Event Information**

"The More, The Merrier" - Calvert County Performance
When?

Saturday, Dec 7, 2024, 03:00 PM

Where?

6201 Solomons Island Road, Huntingtown, MD, USA

#### **Event Information**

"The More, The Merrier" - St. Mary's County Performance When?

Sunday, Dec 8, 2024, 03:00 PM

Where?

47855 College Dr, St Marys City, MD 20686, USA