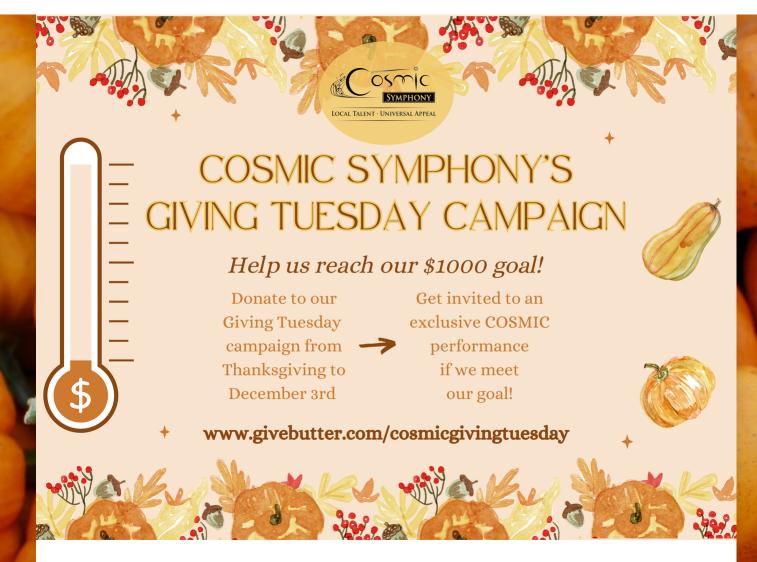

## Giving Tuesday is December 3rd!

## **COSMIC Symphony's Giving Tuesday Campaign**

By Chamber Orchestra of Southern Maryland In Concert Inc

☑ givebutter.com

Join us in our goal of raising \$1000 for COSMIC Symphony this Giving Tuesday! The campaign will be open for one week, running from Nov. 28 (Thanksgiving) through the following Wednesday, Dec. 4, 2024.

As an incentive, if we reach our goal of \$1000, all supporters who donate to this campaign will be invited to an intimate musical performance featuring a string quartet made up of COSMIC musicians, as well as the COSMIC flute choir. This event will be invite-only and will include complimentary desserts! Each donor will be provided two tickets. The event will take place in January - date and location to be shared soon!

This event will not take place if less than \$1000 is raised during this campaign, so be sure to encourage your friends and family to donate as well!

Mark Your Calendars for our Holiday Concert!

COSMIC Symphony's concert titled *The More the Merrier* will be filled with magical holiday surprises that are sure to be fun for the whole family. Hosted by award-winning tenor and local celebrity David W. Cook, the afternoon will feature appearances by many familiar faces and surprise guests as COSMIC spreads Christmas cheer through Southern Maryland. COSMIC is pleased to present this concert free of charge. No tickets are required for this event.