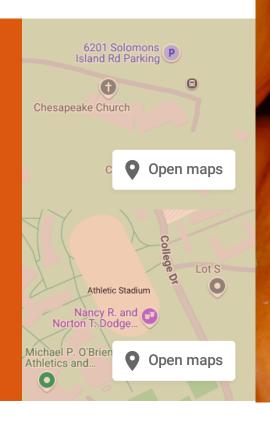

#### **Event Information**

"The More, The Merrier" - St. Mary's County Performance When?

Sunday, Dec 8, 2024, 03:00 PM

Where?

47855 College Dr, St Marys City, MD 20686, USA