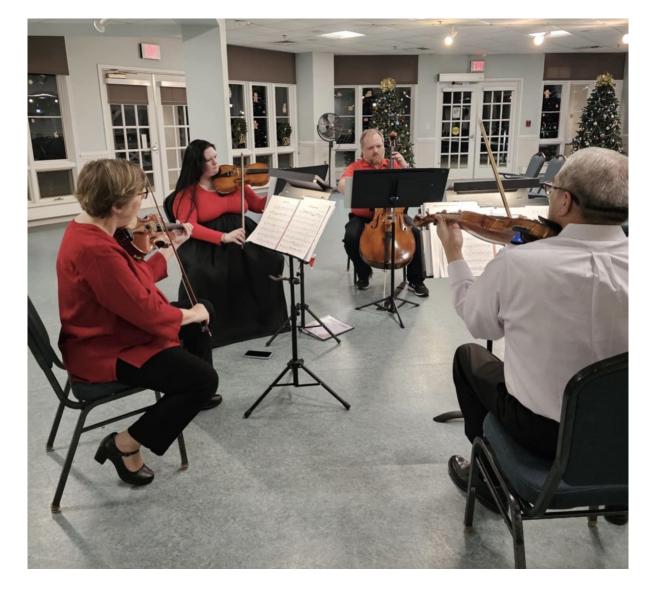

#### COSMIC Community Outreach Quartet Spreads Christmas Cheer at Asbury Solomons

COSMIC's newly formed "community outreach quartet" had their inaugural performance at Asbury Solomons! The group played about an hour's worth of Christmas classics to a wonderful audience.