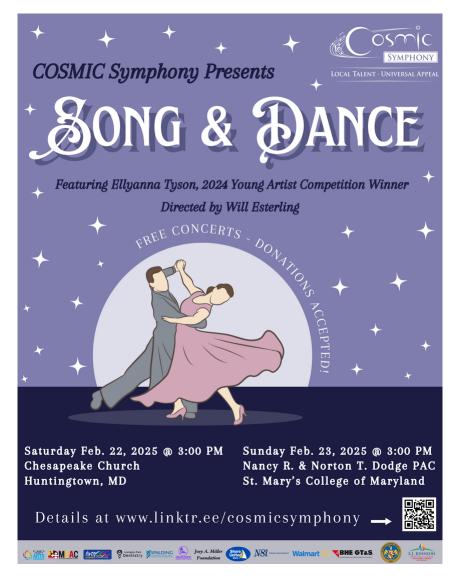

#### Featured Soloist: 2024 Young Artist Competition Winner Ellyanna Tyson

Ellyanna Tyson is a 17 year old high school senior, born and raised in Southern Maryland. Elly started her musical journey with the Southern Maryland Youth Orchestra and Choir. She studies voice with Wendy Podsednik and piano with Chiara Selby. During her musical study, she has taken part in choral, duet, and solo concerts throughout Southern Maryland. She has also had the opportunity to sing at Carnegie Hall and the French Embassy. Additionally, Elly has participated in three different two-week long Summer Performing Arts with Juilliard sessions. She has been on stage with Newtowne Players, Port Tobacco Players, Children's Theatre of SoMD, and L'Opera Comique de Washington. Elly is grateful to COSMIC Symphony for selecting her as the 2023 first runner up and 2024 first place winner. Elly plans to pursue music in college and to see where that takes her. She is incredibly blessed to be able to share her love of the arts with others.

## ELLYANNA TYSON 2024 COSMIC SYMPHONY

YOUNG ARTIST COMPETITION WINNER

Event Information **"Song & Dance" - Chesapeake Church, Calvert County Performance** When? **Saturday, Feb 22, 2025, 03:00 PM** 

Where? 6201 Solomons Island Road, Huntingtown, MD, USA

Event Information **"Song & Dance" - Dodge PAC at SMCM, St. Mary's County Performance** When? **Sunday, Feb 23, 2025, 03:00 PM** 

Where? 47855 College Dr, St Marys City, MD 20686, USA