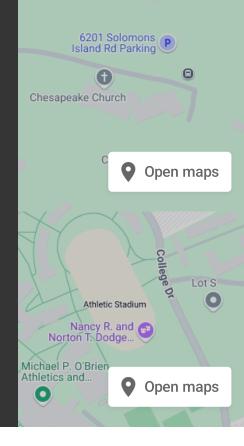

## ELLYANNA TYSON 2024 COSMIC SYMPHONY

YOUNG ARTIST COMPETITION WINNER

Event Information **"Song & Dance" - Chesapeake Church, Calvert County Performance** When? **Saturday, Feb 22, 2025, 03:00 PM** 

Where? 6201 Solomons Island Road, Huntingtown, MD, USA

Event Information **"Song & Dance" - Dodge PAC at SMCM, St. Mary's County Performance** When? **Sunday, Feb 23, 2025, 03:00 PM** 

Where? 47855 College Dr, St Marys City, MD 20686, USA