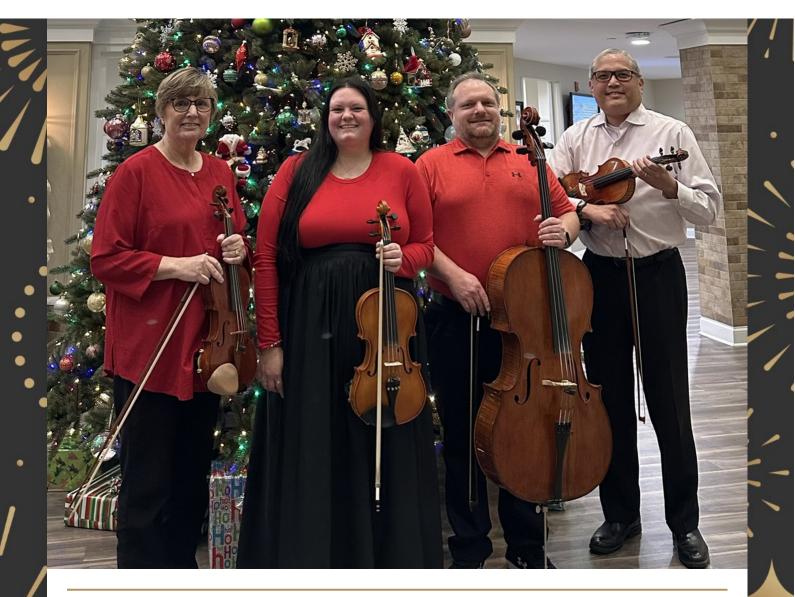

#### COSMIC Community Outreach Quartet Spreads Christmas Cheer at Asbury Solomons

COSMIC's newly formed "community outreach quartet" had their inaugural performance at Asbury Solomons! The group played about an hour's worth of Christmas classics to a wonderful audience.